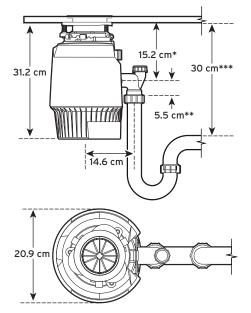

#### Dimensions

\*Distance from bottom of sink to centre line of disposer outlet. Add 12.7 mm when stainless steel sinks are used.

\*\*Length of tailpipe from centre line of disposer outlet to end of tailpipe.

\*\*\*Distance between bottom of sink bowl to the waste pipe to be minimum of 30 cm.

### **Specifications**

| Type of Feed                   | Continuous                                       |
|--------------------------------|--------------------------------------------------|
| On/Off Control                 | Air Switch                                       |
| Motor                          | Single Phase                                     |
| Motor HP                       | 1                                                |
| Volts                          | 220-240                                          |
| HZ                             | 50-60                                            |
| Motor Power, W                 | 450W                                             |
| Time Rating                    | Intermittent                                     |
| Lubrication                    | Permanently Lubricated<br>Upper & Lower Bearings |
| Shipping Weight<br>(Approx.)   | 9.16 kg                                          |
| Overall Height                 | 31.2 cm                                          |
| Motor Protection               | Automatic Reset                                  |
| Drain Connection               | 3.8 cm Anti-Vibration<br>(Hose Clamp)            |
| Dishwasher Drain<br>Connection | Yes                                              |
| Grind Technology               | 4-Stage MultiGrind<br>Technology                 |
| Plug                           | 3pin UK                                          |
| Grind Chamber<br>Capacity      | 980 ml                                           |