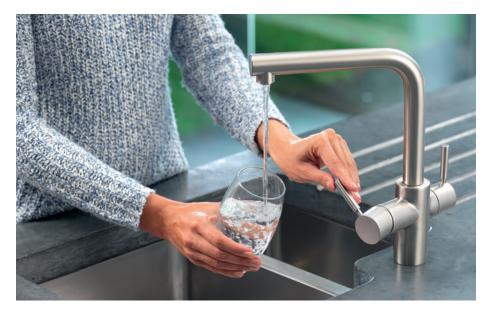

Contemporary Italian design

Push down safety lever

Up to 98°C, the perfect temperature for hot drinks

## Specifications:

- Made of solid high quality low lead brass
- Smooth laminar flow
- Complete installation kit for solid surface mount
- Capacity: 2.5 litre stainless steel tank dispenses approximately 100 cups of 98°C water per hour
- Required hole diameter: 35-38mm
- Required supply pressure:
  172-862 kPa (1.7-8.6 bar)
  (25-125 psi)