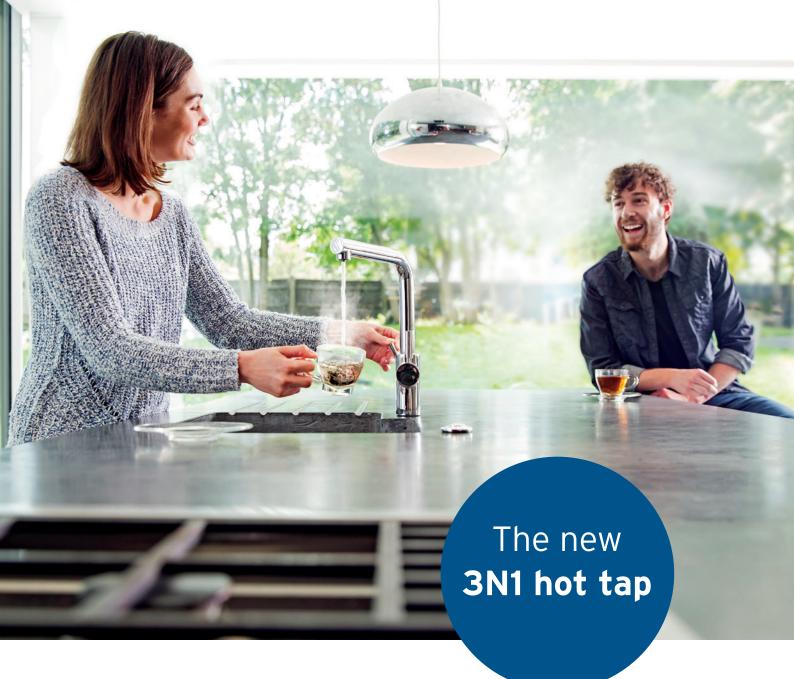

Contemporary Italian design

Push down safety lever

Up to 98°C, the perfect temperature for hot drinks

# Features:

- Designed and manufactured in Italy
- Filtered steaming hot water
- Self-closing hot water handle that's easy to grip
- Made of solid high quality low lead brass
- Elegant one piece design
- Efficient use of space and time
- Easy to install
- Coloured taps also available