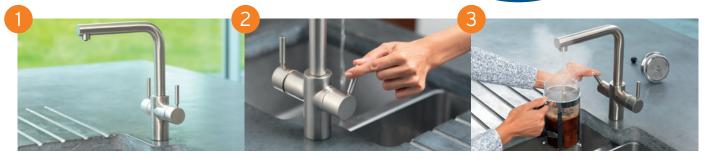

# Features:

- Designed and manufactured in Italy
- Filtered steaming hot water
- Self-closing hot water handle that's easy to grip
- Made of solid high quality low lead brass
- Elegant one piece design
- Efficient use of space and time
- Easy to install
- Coloured taps also available

## Specifications:

- Made of solid high quality low lead brass
- Smooth laminar flow
- Complete installation kit for solid surface mount
- Capacity: 2.5 litre stainless steel tank dispenses approximately 100 cups of 98°C water per hour
- Required hole diameter: 35-38mm
- Required supply pressure:
  172-862 kPa (1.7-8.6 bar)
  (25-125 psi)