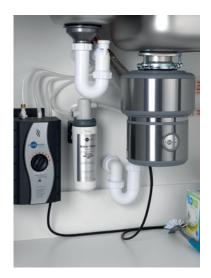

## Specifications:

- Made of solid high quality low lead brass
- Smooth laminar flow
- Complete installation kit for solid surface mount
- Capacity: 2.5 litre stainless steel tank dispenses approximately 100 cups of 98°C water per hour
- Required hole diameter: 35-38mm
- Required supply pressure:
  172-862 kPa (1.7-8.6 bar)
  (25-125 psi)

### Technical diagram:

Product dimensions (mm)

All InSinkErator hot water systems are WRAS approved for your reassurance.